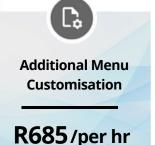

#### ADDITIONAL TRAINING AND MENU CUSTOMIZATION —

\*Limited to 2 design changes and max four new uploads (10-15 media items per upload).