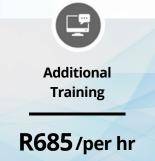

#### ADDITIONAL TRAINING AND MENU CUSTOMIZATION —

\*Limited to 2 design changes and max four new uploads (10-15 media items per upload).